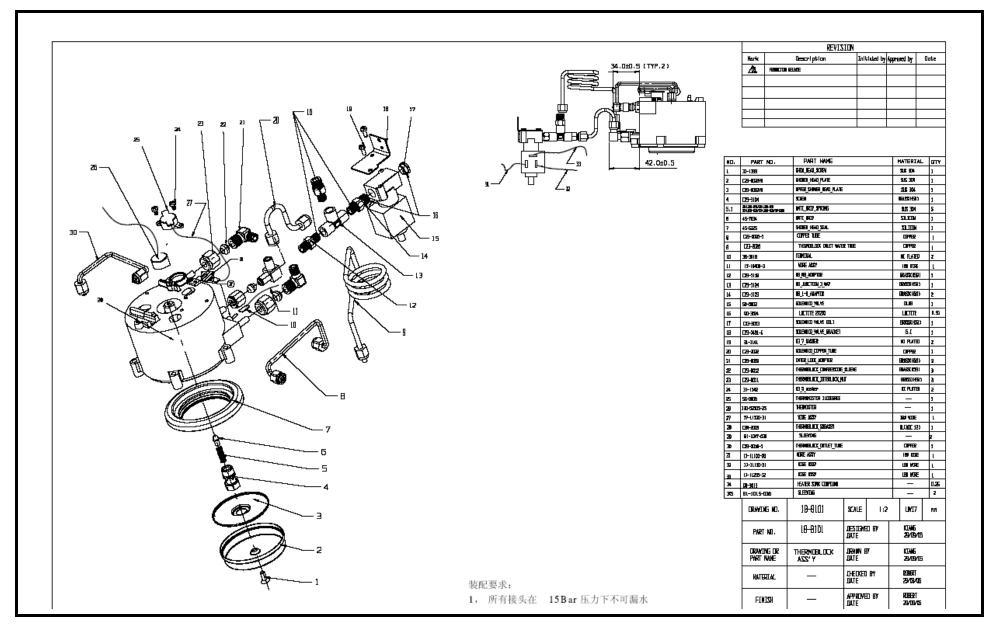

## SPARE PARTS LIST

| Item             | Description                                | Sunbeam Part No. |
|------------------|--------------------------------------------|------------------|
|                  | Filter anti-calc cartridge                 | EM69101          |
| Page 5, #11      | Cleaning disc                              | EM69102          |
| Page 6, # 1 - 4  | Filter handle assembly                     | EM69103          |
| Page 5, #31      | Measuring spoon                            | EM69104          |
| Page 5, #35      | Tamp                                       | EM69105          |
| Page 7, # 1 - 11 | Water tank assembly                        | EM69106          |
| Page 5, # 52     | 1 cup filter single wall                   | EM69107          |
| Page 5, # 53     | 2 cup filter single wall                   | EM69108          |
| Page 5, # 20     | Milk frothing jug 800ml                    | EM69109          |
|                  | Steam tube assembly                        | EM69110          |
|                  | Valve assembly                             | EM69112          |
|                  | Brew head seal                             | EM69116          |
|                  | Steam / water valve assembly + steam pin   | EM69117          |
| Page 5, # 3      | Rear door hinge screw                      | EM69118          |
|                  | New piping sets                            | EM69122          |
|                  | Tension anti-drip spring                   | EM69128          |
|                  | Solenoid valve assembly                    | EM69129          |
|                  | Steam thermoblock                          | EM69131          |
| Page12, # 6      | Coffee water pump assembly                 | EM69132          |
| Page 12, # 1, 2  | Brass fitting for S2 valve                 | EM69132B         |
| Page 12, # 3, 4  | S2 valve & oring                           | EM69132C         |
| . uge :=, # e, ! | Dial actuator                              | EM69134          |
|                  | Screw for actuator                         | EM69135          |
| Page 5, # 33     | Hot water and steam dial knob              | EM69138          |
| 1 ugo 0, # 00    | Hot water arm                              | EM69139          |
|                  | Hot water steam valve assembly mount screw | EM69140          |
|                  | T-bar brass fitting                        | EM69143          |
|                  | Anti-drip silicon valve                    | EM69147          |
|                  | Long wire microswitch for hot water dial   | EM69148          |
|                  | Short wire microswitch for steam dial      | EM69149          |
|                  | Cable ties                                 | EM69150          |
|                  | Baffle                                     | EM69152          |
| Page 8, # 24     | Screw for thermoblock                      | EM69153          |
| Page 5, # 38     | Warming plate                              | EM69155          |
| Page 5, # 13     | Drip tray connector                        | EM69156          |
| Page 6, # 1      | Filter cradle wire for EM69103             | EM69157          |
| Page 8, #2       | Shower Head Plate                          | EM69158          |
|                  | Single Pour Spout                          | EM69160          |
|                  | Dual Pour Spout                            | EM69161          |
|                  | Dumping Nozzle Brass Insert                | EM69162          |
| Page 9, # 8      | Steam Chamber Wire/Thermal Fuse Assembly   | EM69163          |
| 1 uyo 0, # 0     | Coffee Block Wire/Thermal Fuse Assembly    | EM69164          |
| Page 14, # 5     | Water Tank Valve Body                      | EM69165          |
| -                | Water Tank Valve Bubber Ring               | EM69166          |
| Page 14, # 4     | Spacer for Brew Head Seal                  | EM69167          |
| Page 13, #10,14  | New steam nozzle EM6900/6910/6910R         | EM69168          |
| Page 5, #35      | New tamp EM6900/6910/6910R                 | EM69169          |
|                  |                                            |                  |

Note: Not all parts are available as spare parts. Please check price list.

| tom                   | Description                 | Sunbeam Part No |
|-----------------------|-----------------------------|-----------------|
| <b>tem</b><br>Page 8, | Description                 | Sundeam Part No |
| 28,21,22,23           | Thermoblock ass'y           | EM69171         |
|                       | 1 cup filter dual wall      | EM6910101       |
|                       | 2 cup filter dual wall      | EM6910102       |
| Page 16, # 1          | Screw for collar            | EM6910103       |
| Page 5, # 3           | Screw for back cover        | EM6910104       |
| Page 8, # 4           | Anti drip shower head screw | EM6910105       |
| Page 16, # 6          | Shower head collar          | EM6910106       |
| Page 4, # 8           | Pressure gauge              | EM6910107       |
| Page 8, # 9           | Steam pump copper tube      | EM6910108       |
| Page 9, # 12          | Thermistor – steam          | EM6910109       |
| Page 8, # 26          | Thermistor – hot water      | EM6910110       |
| Page 4, # 14          | Steam pump                  | EM6910111       |
| Page 5, # 12          | Steam knob ring             | EM6910112       |
| Page 5, # 23          | Hot water knob ring         | EM6910113       |
| Page 5, # 26          | PCB & wiring                | EM6910114       |
| Page 5, # 29          | Rear door                   | EM6910115       |
| Page 5 , # 37         | Lid complete with PCB       | EM6910116       |
|                       | Instruction book            | EM6910118       |
|                       | 1 & 2 cup filter dual wall  | EM6910119       |
| Page 5, #10           | Base Casting                | EM6910120       |
| Page 8, #3            | Upper Shower Head Plate     | EM6910121       |
| Page 5, # 14          | Drip tray assembly brushed  | EM6910145       |
|                       |                             |                 |
|                       |                             |                 |
|                       |                             |                 |
|                       |                             |                 |
|                       |                             |                 |
|                       |                             |                 |
|                       |                             |                 |
|                       |                             |                 |
|                       |                             |                 |
|                       |                             | I               |